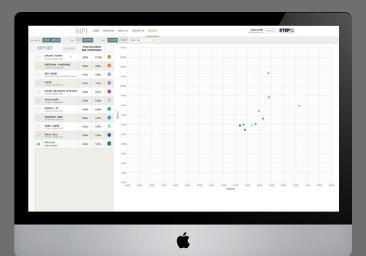

### BESPOKE FOCUS LIST

Select your chosen managers and compare them based on investment performance and risk.

#### **COMPARE**

Compare the performance and risk of your chosen managers.