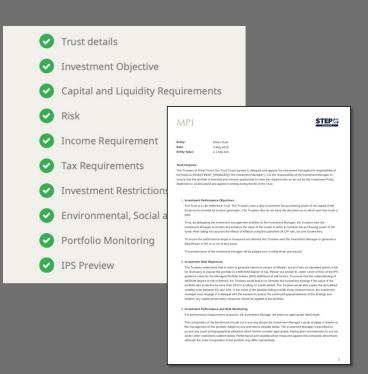

# INVESTMENT POLICY STATEMENTS

Take the worry out of writing your investment policy statements with our free-to-use online drafting tool.

Simple - A step by step approach to creating your Investment Policy Statement.

Comprehensive - Includes details about objectives, income requirements, investment restrictions and tax considerations.

Best Practice - Based on a sample Investment Policy Statement and accompanying guidance designed by STEP's UK Practice Committee.