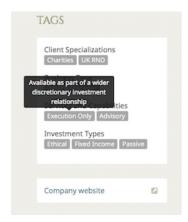

As part of our ongoing improvements to the MPI service we have included the ability for you to add 'tags' to your listing covering any key service, client or investment specialisations you may have. You may also add in a short description for any tag you select where you would like to provide more information or clarification for trustees and other private client practitioners.

# WHAT ARE TAGS?

Tags allow you to specify any additional client, service or investment specialisation that you may have. These appear in you directory listing alongside the information you have already provided about your firm.

Eventually these will become searchable from the directory page and will allow trustees and other advisors with specific investment needs to find you more easily.

If you want to provide a little more information about any of the tags you select then you can add a short description which the user can view online when he hovers over the tag.