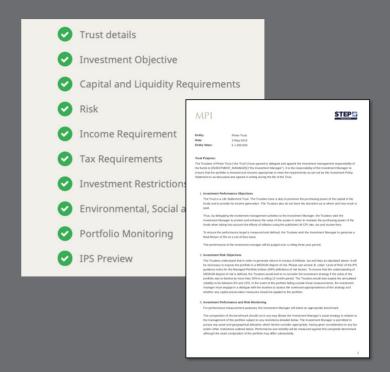

# INVESTMENT POLICY STATEMENTS

Take the worry out of writing your investment policy statements with our free-to-use online drafting tool.

Simple - A step by step approach to creating your Investment Policy Statement.

Comprehensive - Includes details about objectives, income requirements, investment restrictions and tax considerations.

Best Practice - Based on a sample Investment Policy Statement and accompanying guidance designed by STEP's UK Practice Committee.