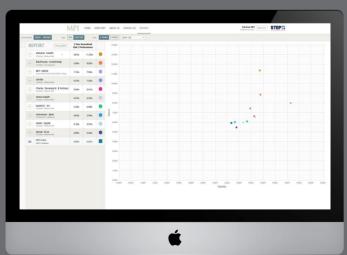

## BESPOKE FOCUS LIST

Select your chosen managers and compare them based on investment performance and risk.

#### COMPARE

Compare the performance and risk of your chosen managers.