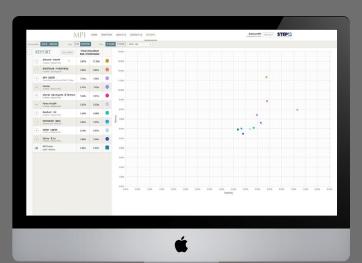

### BESPOKE FOCUS LIST

Select you chosen managers and compare them based on investment performance and risk.

#### COMPARE

Compare the performance and risk of your chosen managers.

# TRUSTED BY OVER 300 FIRMS

MPI is used by over 300 Trust and Advice firms to provide consistent and verified performance and risk from over 50 investment managers. All performance is provided net of fees so you can be sure you are comparing managers on an equal basis.