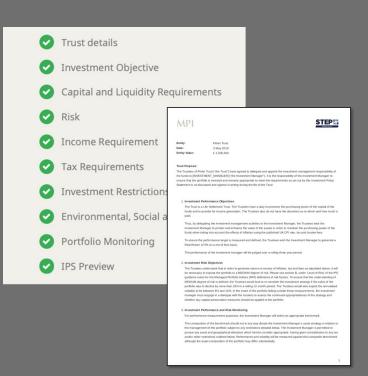

# INVESTMENT POLICY STATEMENTS

Take the worry out of writing your investment policy statements with our free-to-use online drafting tool.

Simple - A step by step approach to creating your Investment Policy Statement.

Comprehensive - Includes details about objectives, income requirements, investment restrictions and tax considerations.

Best Practice - Based on a sample Investment Policy Statement and accompanying guidance designed by STEP's UK Practice Committee.